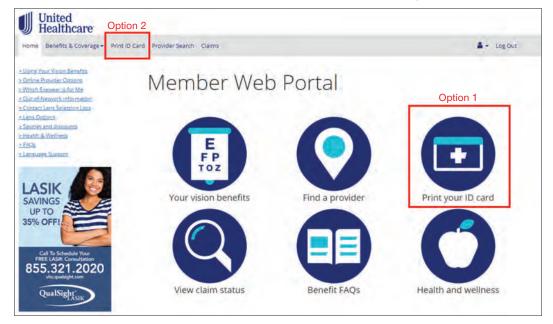

CER.13.VA or VCOC.18.VA. This policy has exclusions, limitations and terms under which the policy may be continued in force or discontinued. For costs and complete details of the coverage, contact either your broker or the company.

All trademarks are property of their respective owner.

B2C EI232841724.0 1/24 © 2024 United HealthCare Services, Inc. All Rights Reserved. 23-2841726 E



## How to print your vision ID card

With UnitedHealthcare Vision, you don't need your ID card to use your vision benefits. If you would like an ID card, you can print it from your computer by following the steps below.





2 From the home screen, you have two options to access your ID card:

- Option 1: Click the blue "Print your ID card" button
- Option 2: Click "Print ID card" on the top navigation bar



#### **3** Select the member from the dropdown and click "View"

| United<br>Healthcare                                                                                                                           |                                                                                                                                                                      |             |
|------------------------------------------------------------------------------------------------------------------------------------------------|----------------------------------------------------------------------------------------------------------------------------------------------------------------------|-------------|
| Home Benefits & Coverage - Print ID Card