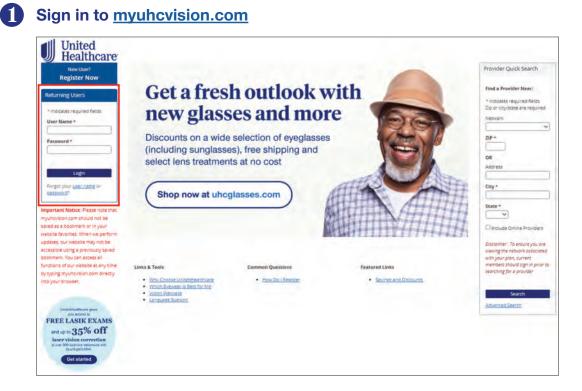

m number VCOC.INT.06.TX, VCOC.CER.13.TX or VCOC.18.TX. Plans sold in Virginia use policy form number VPOL.06.VA, VPOL.13.VA or VPOL.18.VA and associated COC form number VCOC.INT.06.VA, VCOC.CER.13.VA or VCOC.18.VA. This policy has exclusions, limitations and terms under which the policy may be continued in force or discontinued. For costs and complete details of the coverage, contact either your broker or the company.

All trademarks are property of their respective owner.

B2C EI232841724.0 1/24 © 2024 United HealthCare Services, Inc. All Rights Reserved. 23-2841726 E



## How to print your vision ID card

With UnitedHealthcare Vision, you don't need your ID card to use your vision benefits. If you would like an ID card, you can print it from your computer by following the steps below.





2 From the home screen, you have two options to access your ID card:

- Option 1: Click the blue "Print your ID card" button
- Option 2: Click "Print ID card" on the top navigation bar



#### **3** Select the member from the dropdown and click "View"

| United<br>Healthcare                                                                                                                           |                                                                                                                                                                      |             |
|------------------------------------------------------------------------------------------------------------------------------------------------|---------------------------------------------------------------------