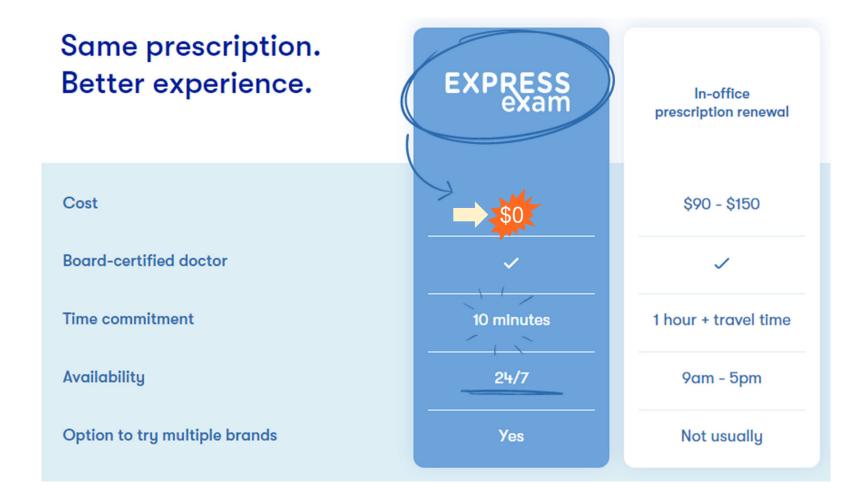

Care Services, Inc. All Rights Reserved.

## Here's how it works:



#### 1. Take the exam

Use your phone to answer some questions and take pictures of your eyes for the doctor to review. The whole thing takes less than 10 minutes.



#### 2. Doctor review

A board-certified ophthalmologist licensed in your state reviews your exam results and issues your prescription.

| You<br>pre: | r<br>scription                                   |       |  |
|-------------|--------------------------------------------------|-------|--|
|             | 25 -3.25                                         |       |  |
| + 225       | 100 80 ANS 011<br>100 84 10 415<br>105 84 90 415 | 5 2 2 |  |

#### 3. Get your prescription

Your renewed prescription will be ready to use within a couple of business hours.