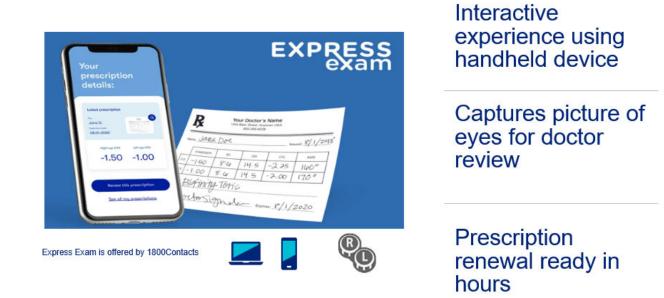

policy form number VCOL.06.TX or VPOL.13.TX and associated COC form number VCOC.INT.06.TX or VCOC.CER.13.TX. Plans sold in Virginia use policy form number VCOL.06.TX or VPOL.13.TX and associated COC form number VCOL.06.TX or VPOL.13.TX and associated COC form number VCOL.06.TX or VPOL.13.TX and associated to the policy may be continued in force or discontinued. For costs and complete details of coverage, contact UnitedHealthcare Insurance Company.

© 2023 United HealthCare Services, Inc. All Rights Reserved, 12/23

## Introducing ExpressExam First to market!

Online technology allowing consumers to **renew an existing**, **unchanged prescription** to allow for the purchase of contact lenses, and in some cases glasses. Eyeglasses prescription renewal will be available in the coming weeks



© 2022 United HealthCare Services, Inc. All Rights Reserved.

## Here's how it works:



#### 1. Take the exam

Use your phone to answer some questions and take pictures of your eyes for the doctor to review. The whole thing takes less than 10 minutes.



#### 2. Doctor review

A board-certified ophthalmologist licensed in your state reviews your exam results and issues your prescription.

| You<br>pre: | r<br>scription                                   |       |  |
|-------------|--------------------------------------------------|-------|--|
|             | 25 -3.25                                         |       |  |
| + 225       | 100 80 ANS 011<br>100 84 10 415<br>105 84 90 415 | 5 2 2 |  |

#### 3. Get your prescription

Your renewed prescription will be ready to use within a coupl