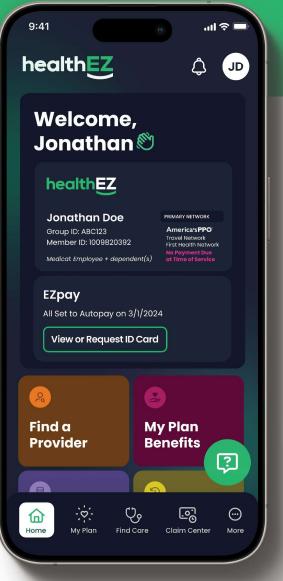

## Manage your health benefits without all the headaches

Download the free myHealthEZ app to view your benefits, manage and pay bills, locate care providers near you, and access your digital insurance card right from your phone.

#### 💽 Tap. Pay. Done.

Pay bills, schedule automated payments, and view past statements in one simple, secure location.

#### 🗘 🛛 🗘 Find a provider

Search local healthcare professionals and filter results by location and specialty to find the right care provider for you and your family.

#### EZchoice

EZchoice makes provider choice easy and medical costs transparent so you can be confident that you are not overspending on your medical care.