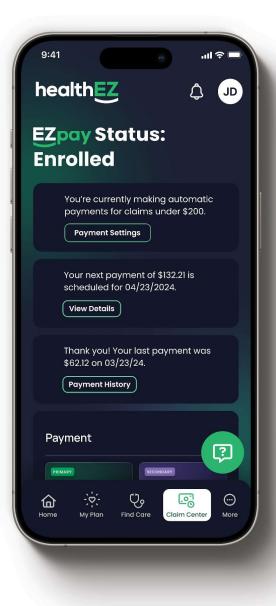

## EZpay

## Seamless online payments

EZpay is HealthEZ's online payment system that allows you to easily and quickly pay your portion of medical bills with your payment of choice, including credit and debit cards, and HSA accounts.

After you set up EZpay, we will notify you via email each time we process a bill of yours. Your options are:

- Approve Payment
- Decline Payment
- Do not respond

If you do not respond and have a card on file, EZpay will pay your portion automatically. The automatic payment is processed:

> healthEZ 7201 West 78th Street, Suite 100 Bioarnington, MN 55439

- Two days for bills under \$250
- Five days for bills over \$250